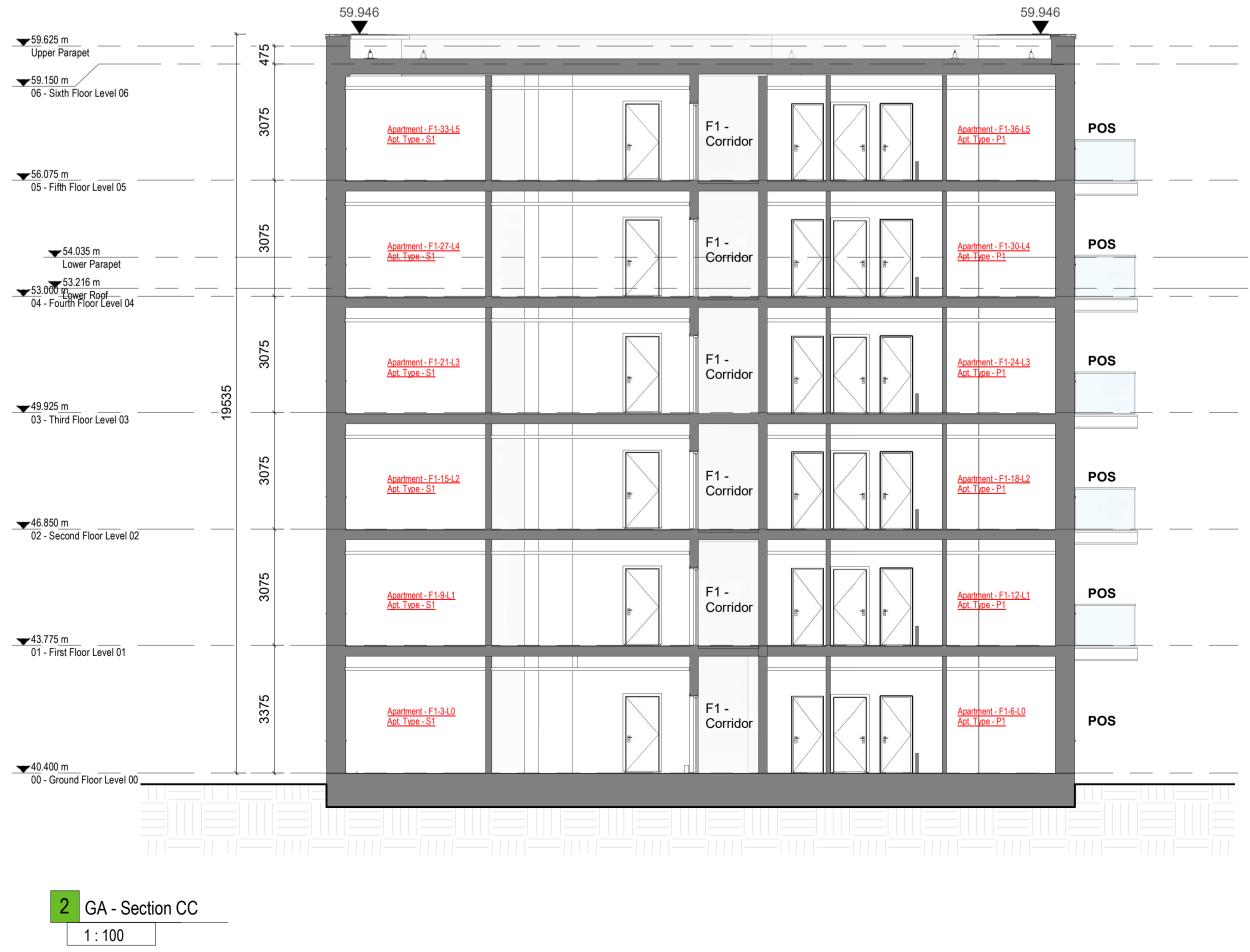

## **DESIGN INTENT** DRAWING

Block G key Plan

## Room Legend

| EH/C  | Entrance Hall / Corridor       |
|-------|--------------------------------|
| KLD   | Kitchen / Living / Dining Room |
| BD1   | Bedroom 1                      |
| BD2   | Bedroom 2                      |
| BD3   | Bedroom 3                      |
| BR    | Bathroom                       |
| BR/ES | Bathroom / En Suite            |
| ES    | En Suite                       |
| ST    | Store                          |
| POS   | Private Open Space             |
| ER    | Electrical Riser               |
| MR    | Mechanical Riser               |
| MSV   | Mechanical Smoke Vent          |