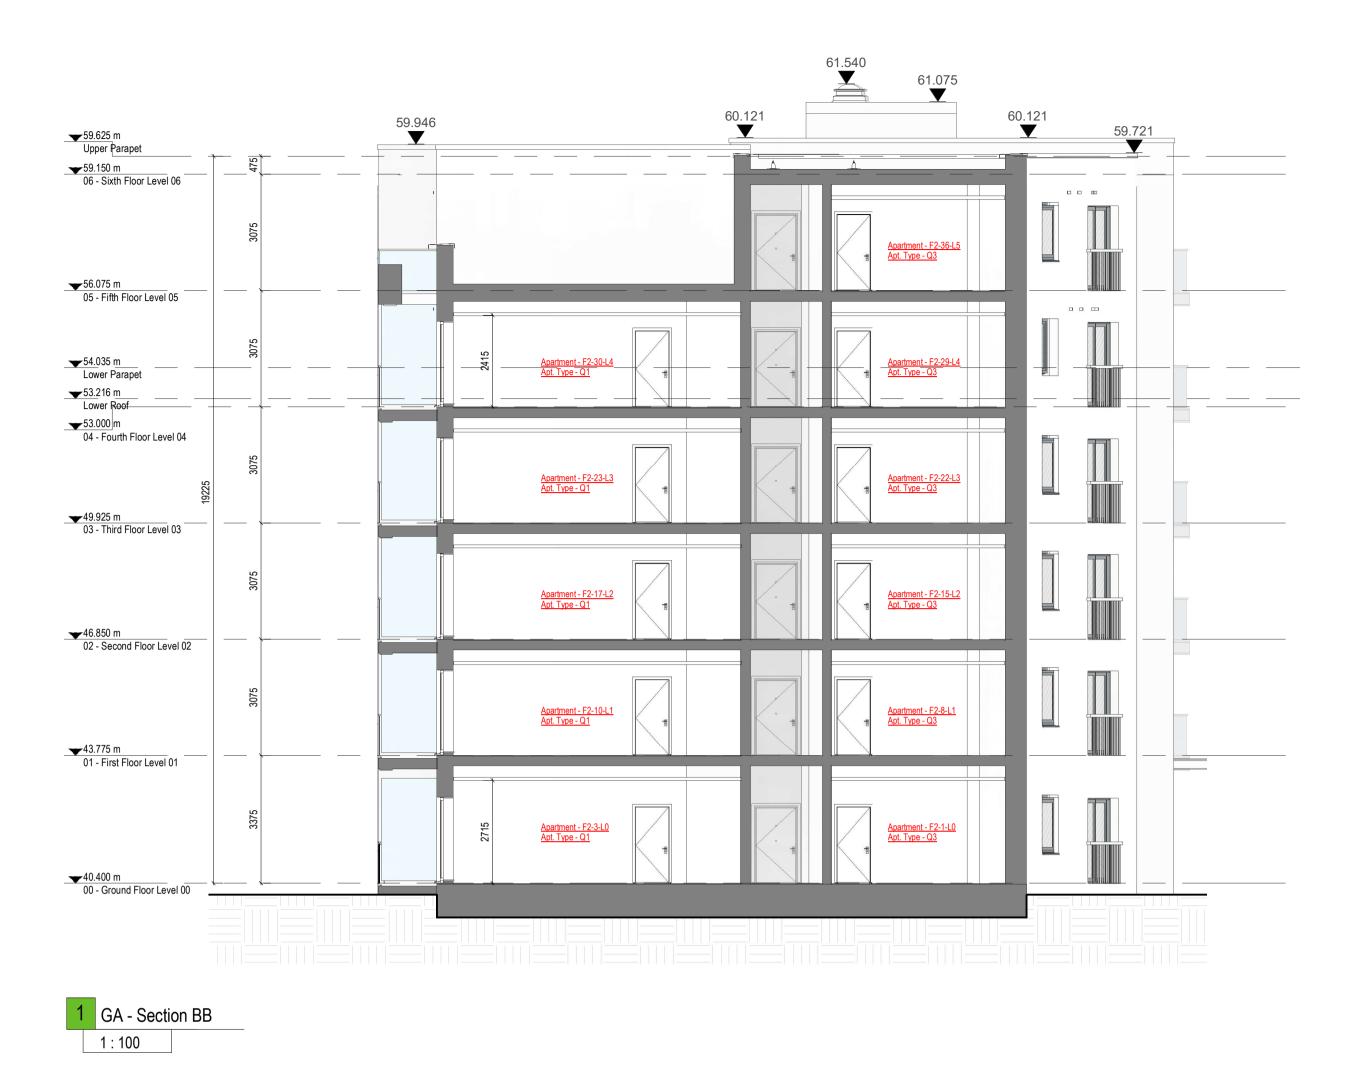

## **DESIGN INTENT** DRAWING

Block G key Plan

## Room Legend

| EH/C  | Entrance Hall / Corridor       |
|-------|--------------------------------|
| KLD   | Kitchen / Living / Dining Room |
| BD1   | Bedroom 1                      |
| BD2   | Bedroom 2                      |
| BD3   | Bedroom 3                      |
| BR    | Bathroom                       |
| BR/ES | Bathroom / En Suite            |
| ES    | En Suite                       |
| ST    | Store                          |
| POS   | Private Open Space             |
| ER    | Electrical Riser               |
| MR    | Mechanical Riser               |
| MSV   | Mechanical Smoke Vent          |